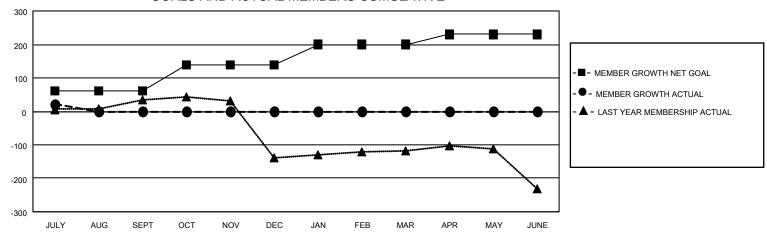

### GOALS AND ACTUAL MEMBERS CUMULATIVE

| DROPPED CLUBS: 0 |   | 0 CLUBS OF 0 ADDED 1 OR MORE NEW<br>MEMBERS | GENDER DISTRIBUTION             |             |   |
|------------------|---|---------------------------------------------|---------------------------------|-------------|---|
|                  |   |                                             | MALE                            | 0 (100.00%) |   |
|                  |   |                                             | FEMALE                          | 0 (100.00%) |   |
| DROPPED MEMBERS  |   |                                             |                                 | , ,         |   |
| DECEASED         | 0 | CLICK HERE FOR CUMULATIVE                   | TOTAL FAMILY UNIT MEMBERS       |             | 0 |
| CLUB CANCELLED   | 0 | MEMBERSHIP DATA                             |                                 |             |   |
| OTHER 0          |   |                                             | FAMILY MEMBERS PAYING HALF DUES |             | 0 |
| TOTAL            | 0 |                                             | DOLO                            |             |   |