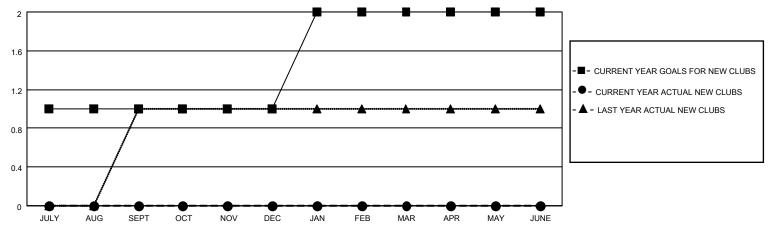

| 0           | 0             | JULY/AUG/SEPT         | 60                     | 24                      | 0                                                  |  |
| OCT/NOV/DEC   | 0             | 0           | 0             | OCT/NOV/DEC           | 80                     | 0                       | 0                                                  |  |
| JAN/FEB/MAR   | 1             | 0           | 0             | JAN/FEB/MAR           | 60                     | 0                       | 0                                                  |  |
| APR/MAY/JUNE  | 0             | 0           | 0             | APR/MAY/JUNE          | 30                     | 0                       | 0                                                  |  |

### GOALS AND ACTUAL NEW CLUBS CUMULATIVE



### GOALS AND ACTUAL MEMBERS CUMULATIVE



| DROPPED CLUBS: 0 |   | 0 CLUBS OF 0 ADDED 1 OR MORE NEW<br>MEMBERS | GENDER DISTRIBUTION             |             |   |
|------------------|---|---------------------------------------------|---------------------------------|-------------|---|
|                  |   |                                             | MALE                            | 0 (100.00%) |   |
|                  |   |                                             | FEMALE                          | 0 (100.00%) |   |
| DROPPED MEMBERS  |   |                                             |                                 | , ,         |   |
| DECEASED         | 0 | CLICK HERE FOR CUMULATIVE                   | TOTAL FAMILY UNIT MEMBERS       |             | 0 |
| CLUB CANCELLED